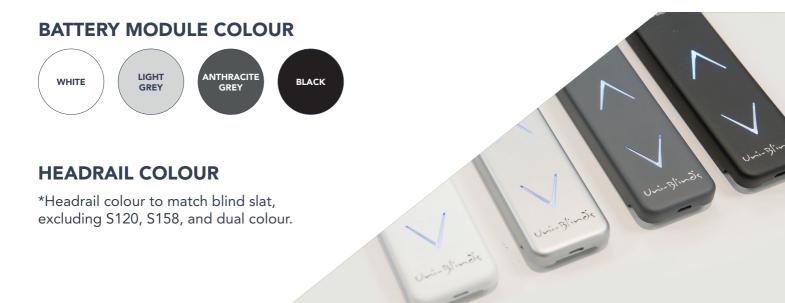

### ADD A SPLASH OF COLOUR

Our Venetian Uni-Blinds® are designed to match any home. With 14 colours to choose from we're certain there is one perfect for you.

### **SLAT COLOUR**

<sup>\*</sup>Please consider on south-facing elevations the high solar heat gain during the summer months may result in the glass being too warm to touch. In this case, we recommend a high solar control glass type such as SKN 176 which will reduce but not eradicate the heat. Please bare this in mind when choosing the colour of your Uni-Blinds® especially S158, S159 and B160.