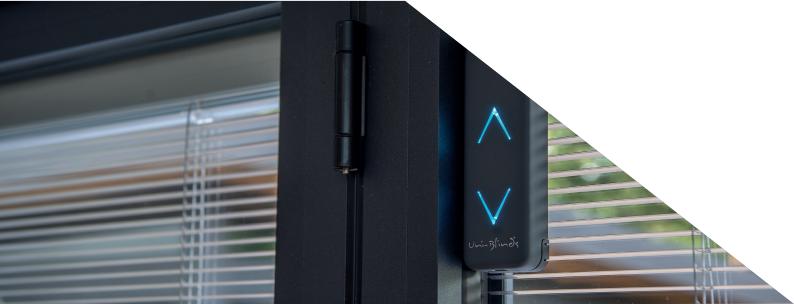

### Why choose the W Smart?

W Smart is perfect for sustainable homes and commercial properties. It combines the latest innovations in ecological Italian design with the long term reliability and superb build quality that defines every ScreenLine® system. The carbon-saving motorised blinds feature a smooth and quiet 3.6V motor, powered by a solar power charged lithium-ion battery, for use any time of the day or night. They are easy to operate too thanks to an intuitive touch control unit complete with LED illuminated arrows and low-battery indicator.

### W Smart control system

In W (Wireless) Smart systems, blinds are raised and lowered by a control device which allows light and heat gains to be adjusted with ease. A user-friendly, versatile and energy-saving system, its power comes from an externally mounted solar panel and it is guaranteed to provide excellent shading performance.