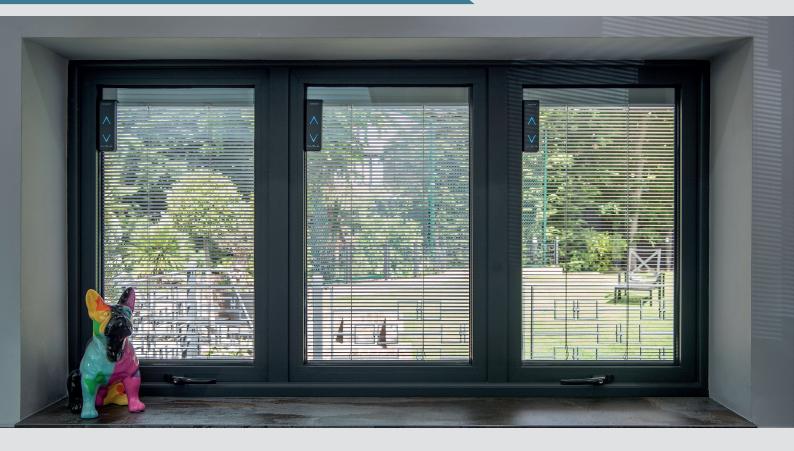

### W Smart control system

In W (Wireless) Smart systems, blinds are raised and lowered by a control device which allows light and heat gains to be adjusted with ease. A user-friendly, versatile and energy-saving system, its power comes from an externally mounted solar panel and it is guaranteed to provide excellent shading performance.