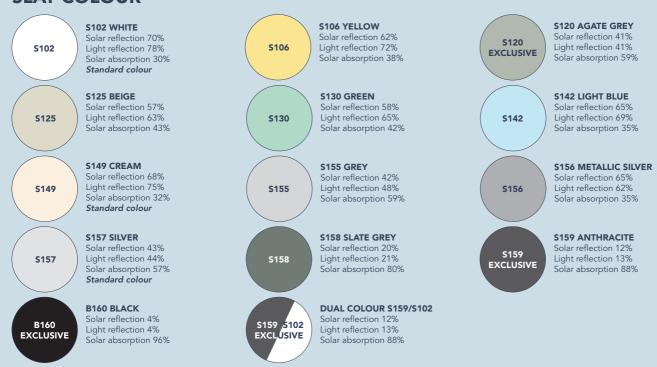

### ADD A SPLASH OF COLOUR

Our Venetian Uni-Blinds® are designed to match any home. With 14 colours to choose from we're certain there is one perfect for you.

### **SLAT COLOUR**

<sup>\*</sup>Please consider on south-facing elevations the high solar heat gain during the summer months may result in the glass being too warm to touch. In this case, we recommend a high solar control glass type such as SKN 176 which will reduce but not eradicate the heat. Please bare this in mind when choosing the colour of your Uni-Blinds® especially S158, S159 and B160.

<sup>\*\*</sup>Colour specifications may be subject to change

Uni-Blinds

Innovation comes built-in